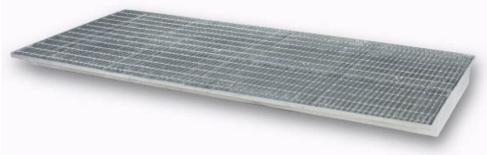

## Steel Pallet Rack Sump Inserts, Blue SKUs# 9140-BU, 9150-BU, 9160-BU, 9170-BU

All of the convenience you require from racking with the compliance required to avoid spills and fines. This rack sump insert is fabricated from steel, comes in a variety of sizes, and installs quickly.

- Durable steel construction
- Keeps you compliant without interrupting regular workflow

| Technical Data |                                         |         |          |                |               |
|----------------|-----------------------------------------|---------|----------|----------------|---------------|
|                | U.S.                                    | Rack    | Weight   | Spill Capacity | Load Capacity |
|                | Dimensions                              | Size    |          |                |               |
| 9140-BU        | 95x42x5.5"                              | 96x36"  | 335 lbs. | 58 gal.        | 250 psf       |
| 9150-BU        | 107x42x5.5"                             | 108x36" | 392 lbs. | 65 gal.        | 251 psf       |
| 9160-BU        | 95x50x5.5"                              | 96x42"  | 385 lbs. | 70 gal.        | 252 psf       |
| 9170-BU        | 107x50x5.5"                             | 108x42" | 452 lbs. | 79 gal.        | 253 psf       |
| Material       | Steel, Galvanized Grating               |         |          |                |               |
| Regulations    | EPA 40 CFR 264.175, SPCC, UFC and NPDES |         |          |                |               |