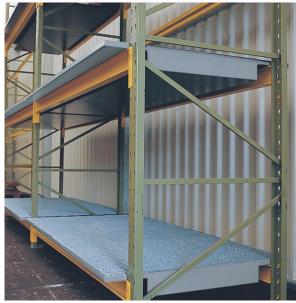

## Steel Pallet Rack Sump Inserts, Blue SKUs# 9140-BU, 9150-BU, 9160-BU, 9170-BU

All of the convenience you require from racking with the compliance required to avoid spills and fines. This rack sump insert is fabricated from steel, comes in a variety of sizes, and installs quickly.

- Durable steel construction
- Keeps you compliant without interrupting regular workflow

| Technical Data |                                         |         |          |                |               |
|----------------|-----------------------------------------|---------|----------|----------------|---------------|
|                | U.S.                                    | Rack    | Weight   | Spill Capacity | Load Capacity |
|                | Dimensions                              | Size    |          |                |               |
| 9140-BU        | 95x42x5.5"                              | 96x36"  | 335 lbs. | 58 gal.        | 250 psf       |
| 9150-BU        | 107x42x5.5"                             | 108x36" | 392 lbs. | 65 gal.        | 251 psf       |
| 9160-BU        | 95x50x5.5"                              | 96x42"  | 385 lbs. | 70 gal.        | 252 psf       |
| 9170-BU        | 107x50x5.5"                             | 108x42" | 452 lbs. | 79 gal.        | 253 psf       |
| Material       | Steel, Galvanized Grating               |         |          |                |               |
| Regulations    | EPA 40 CFR 264.175, SPCC, UFC and NPDES |         |          |                |               |